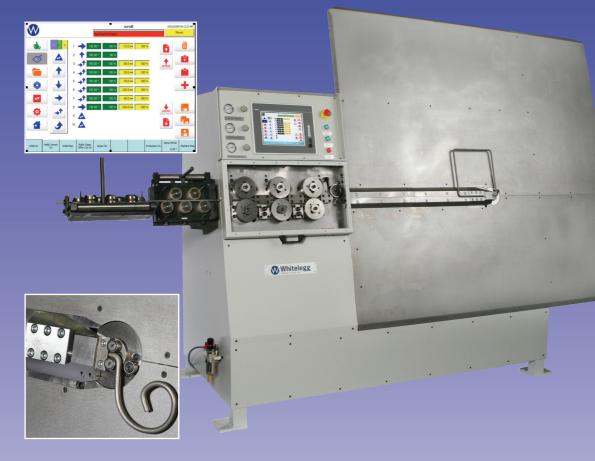

## Bending for the world

New advanced CFM 10/50 out-performing and out-selling all others...

Whitelegg Machines has specialised in the manufacture of 2D wire forming machines with automatic butt welding for over 30 years. Machines are in use world wide bringing accuracy, repeatability and precision to the production of finished components and sub assemblies. Now the new CFM 10/50, incorporating advanced software, new bend head and intuitive operator control offers manufacturers even greater speed and reliability, helping them to meet the challenge to lower costs and improve quality.

## www.whitelegg.com

- Lowering production costs
- Advanced forming head for production of very flat components
- Parallel, burr-free cut reduces the need for secondary operations and improves butt weld strength and finish
- Quickest set up times
- High output
- Available with automatic high precision pulse butt welding
- Tooling for strip
- Whitelegg world-wide support