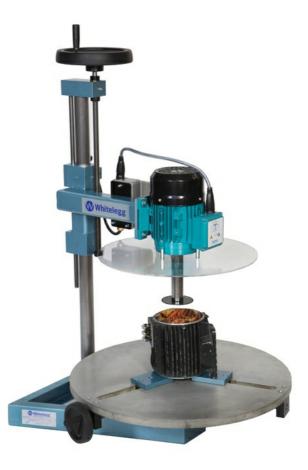

## WHSCC Coil Cut-Off Machines

http://www.whitelegg.com/product-search/whscc-coil-cut-off-machines

For quick and efficient cutting of the stator coils. Three different models available. Variety of cutting discs available. Lighter duty than the WH-CEM combined hydraulic and electric machines

- Very robust construction and easy to use
- · Quick and effortless removal of stator heads
- Stator clamped internally and centrally
- Manual height adjustment
- No damage caused to stator laminations
- Three models in the range:
- WHSCC-01 for stator dia. bore 50-280 mm
- WHCC-02 for stator dia bore 100-450 mm
- WHCC-03 for stator dia bore 205-950 mm
- All models are motor driven