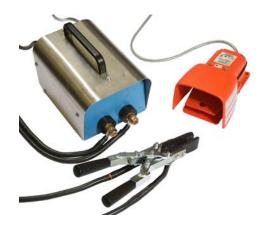

## High capacity brazing tongs for the brazing of copper section. Also for large cross sectional welding of multiple wires with silver solder as a melting agent

This unit comprises of a small portable main control box, connected to which, via suitable leads, is a pair of brazing tongs. These tongs are purpose built with special carbon brushes. By inserting copper strips between the carbon tips and depressing the robust foot pedal, brazing temperature can be reached within a few minutes.

Straight or angled tongs are available

Features

- Compact, making the unit easily portable for site work
- Can be plugged into a normal UK 13 amp socket. (No special supply needed)
- Isolated transformer used for safety.

Technical Data

| Electrical supply   | 220/250V single phase 50/60Hz 13amp                                                                                                            |
|---------------------|------------------------------------------------------------------------------------------------------------------------------------------------|
| Brazing capacity    | braze copper strip up to a maximum cross sectional area of 200mm <sup>2</sup>                                                                  |
| Maximum temperature | Up to 500 degrees Celsius for short periods. When<br>brazing multiple wires use silver solder which melts at<br>around 180-200 degrees Celsius |
| Dimensions          | 300 x 180 x 150 mm (L x H x W)                                                                                                                 |
| Weight              | 25 kg                                                                                                                                          |