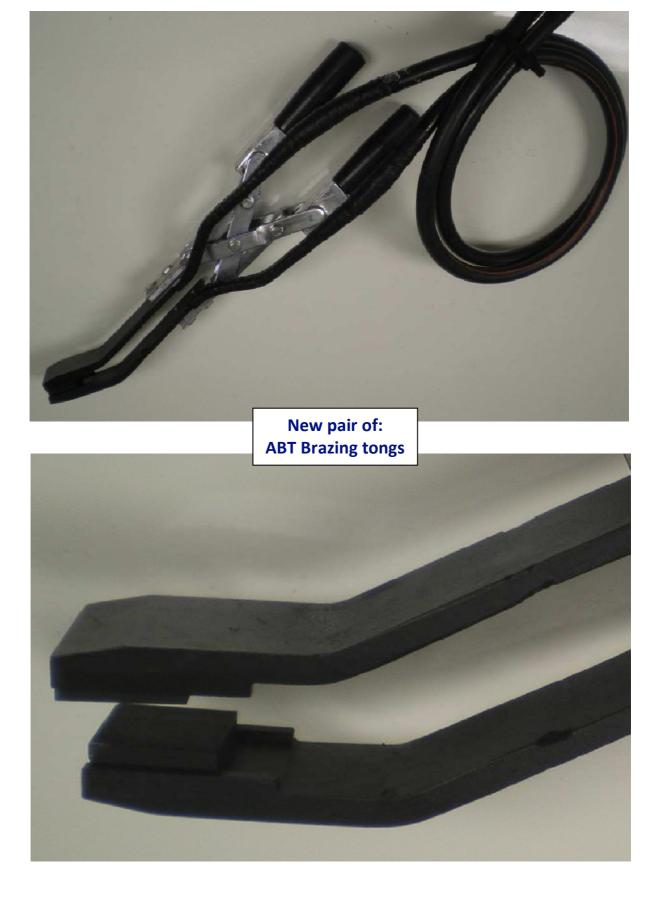

## High capacity brazing tongs for the brazing of copper section. Also for large cross sectional welding of multiple wires with silver solder as a melting agent

This unit comprises of a small portable main control box, connected to which, via suitable leads, is a pair of brazing tongs. These tongs are purpose built with special carbon brushes. By inserting copper strips between the carbon tips and depressing the robust foot pedal, brazing temperature can be reached within a few minutes.

Straight or angled tongs are available

Features

- Compact, making the unit easily portable for site work
- Can be plugged into a normal UK 13 amp socket. (No special supply needed)
- Isolated transformer used for safety.