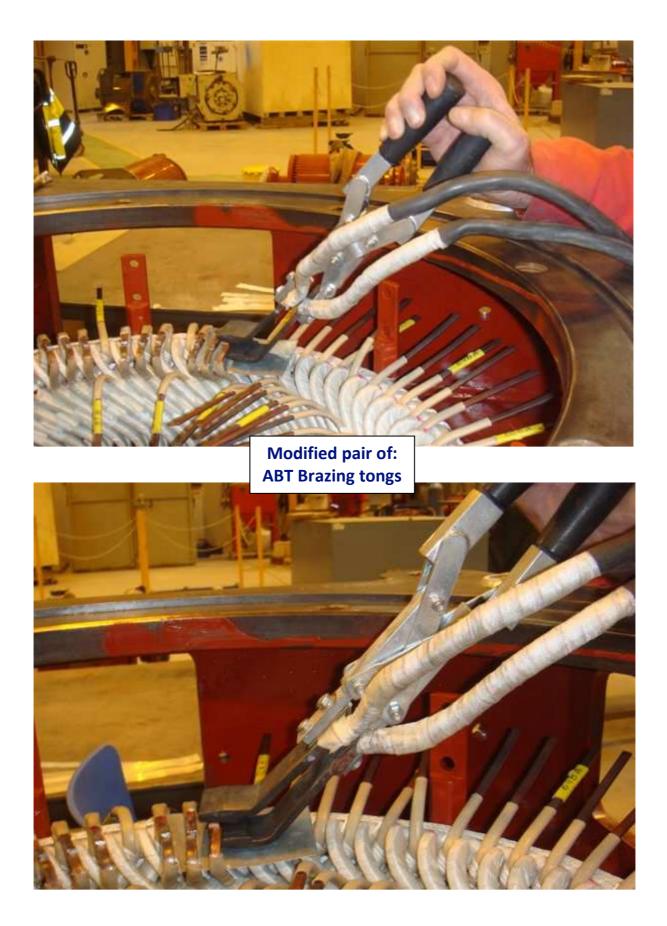

## High capacity brazing tongs for the brazing of copper section. Also for large cross sectional welding of multiple wires with silver solder as a melting agent

This unit comprises of a small portable main control box, connected to which, via suitable leads, is a pair of brazing tongs. These tongs are purpose built with special carbon brushes. By inserting copper strips between the carbon tips and depressing the robust foot pedal, brazing temperature can be reached within a few minutes.

Technical Data

| Electrical supply   | 220/250V single phase 50/60Hz 13amp                                                                                                            |
|---------------------|------------------------------------------------------------------------------------------------------------------------------------------------|
| Brazing capacity    | braze copper strip up to a maximum cross sectional area of 200mm <sup>2</sup>                                                                  |
| Maximum temperature | Up to 500 degrees Celsius for short periods. When<br>brazing multiple wires use silver solder which melts at<br>around 180-200 degrees Celsius |
| Dimensions          | 300 x 180 x 150 mm (L x H x W)                                                                                                                 |
| Weight              | 25 kg                                                                                                                                          |